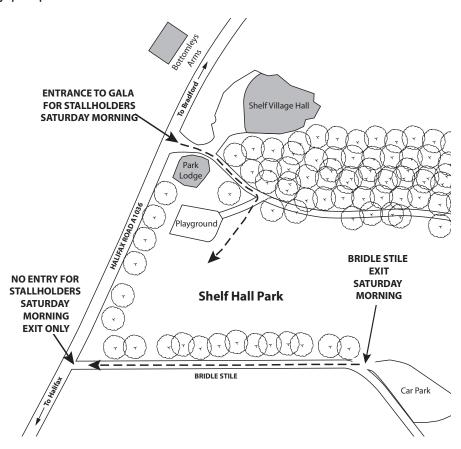

# ENTRANCE AND EXIT FOR STALLHOLDERS ON GALA DAY:

On the day of the Gala, entrance to the gala field will be via Lodge Gate (adjacent to Shelf Library) and not Bridle Stile as previously used (see map on right). Exit for cars etc from the gala field after set up will be via the gate at the bottom of Bridle Stile, making it a one way system on the morning of the gala. When the Gala has finished, exit will be via both the Lodge Gate entrance and the Bridle Stile entrance at the discretion of the Stewards, depending on time and congestion etc.